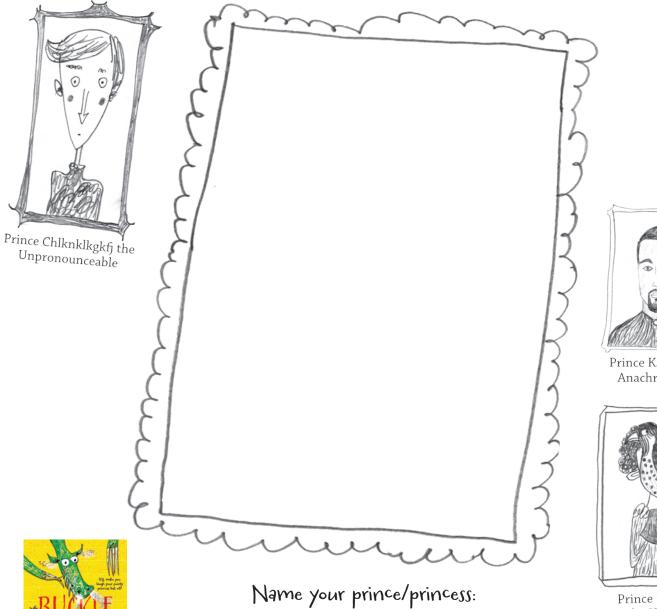

ALL the princes and princesses in 'Buckle and Squash and the Monstrous Moat-Dragon' have slightly unusual features or habits. Draw your very own prince or princess in the frame below. What other quirks can you think of that reflect their unique personalities?