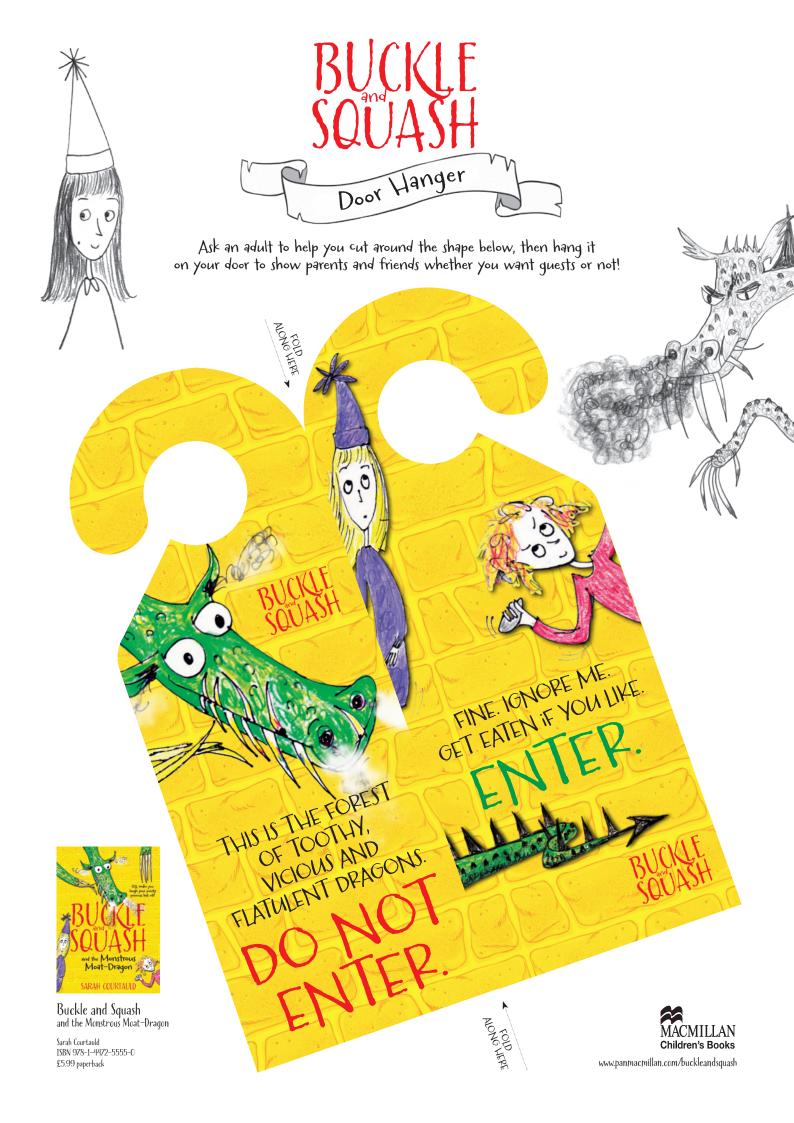

ALL the princes and princesses in 'Buckle and Squash and the Monstrous Moat-Dragon' have slightly unusual features or habits. Draw your very own prince or princess in the frame below. What other quirks can you think of that reflect their unique personalities?